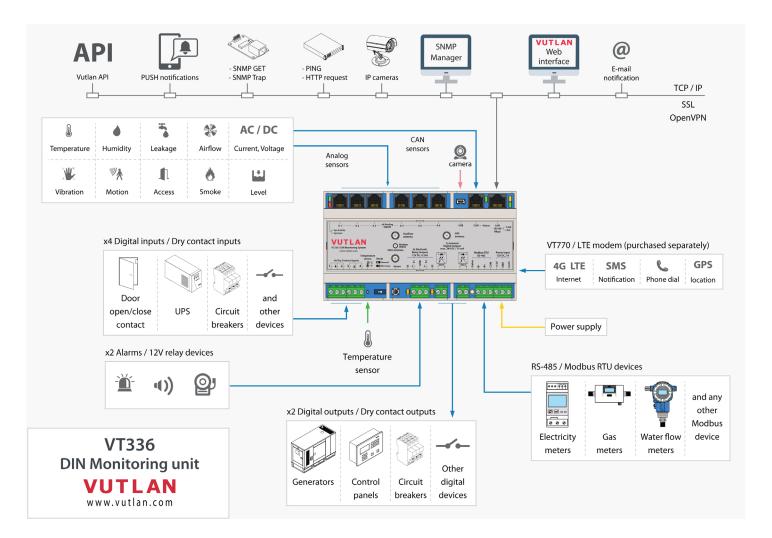

#### Centralised Monitoring & Control

- Responsive Web Interface
- Support for SNMP mangers using SNMP v1, v2c, v3

#### Scalability

- Max. 60 sensors / Max. 300 elements
- · Full range of sensors

#### Protocol support

• DHCP, HTTP, HTTPS, DynDNS, SMTP, RADIUS, Modbus RTU

#### System Usability

- Multi-language mobile interface
- First-time wizard
- Sensor graphing for single and multiple sensors x5 sensor threshold control
- Data export: XML, CSV, TXT logs, system settings, FTP logs, Syslogs

#### Virtual sensors / devices

- PING, timers, triggers, Logic schemes, SNMP GET
- •up to x4 IP cameras

#### Notifications and alerts

• E-mail, SMS, Phone dial, SNMP Traps, Web-to-SMS, PUSH

### Specifications —

| CPU Speed / RAM / OS  | 300mHz / 64Mb / Linux v.3.10                         |
|-----------------------|------------------------------------------------------|
| Ethernet              | 10/100Mbps                                           |
| USB port              | For USB camera, USB flash, USB hub                   |
| Analog ports          | x6 ports (extendable using VT408 / Sensor extension) |
| CAN bus port          | Up to 8 CAN devices                                  |
| LED indication        | LAN, CAN, Error, Activity, Relays, Modbus            |
| Dry Contact inputs    | x4 digital inputs                                    |
| Dry Contact outputs   | x2 Isolated Digital outputs, max. 24VDC, 15mA        |
| Relays                | x2 Electromagnetic Relay Outputs, 12VDC, 0.25A       |
| Temperature sensor    | Accuracy +/- 1 °C, built-in                          |
| Voltage sensor        | Accuracy 1%,                                         |
| RS-485 / Modbus RTU   | up to 32 devices / max. cable length is 1000m        |
| LTE modem             | Ethernet, SMS, GPS (ordered separately)              |
| Operating temperature | 0 to 70 °C                                           |
| Operating humidity    | 0 to 90 %, non-condensing                            |
| Dimensions            | 160 x 90 x 58 mm                                     |
| Model Name            | CS40                                                 |
| Power                 | DC 12V                                               |
| Warranty              | 2 years                                              |