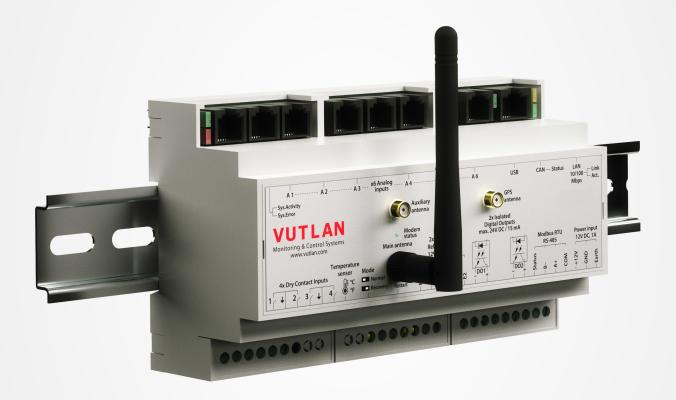

# **VT336**

## **DIN Monitoring System**

**Industrial monitoring & Control** 

### Specifications —

| CPU Speed / RAM / OS  | 300mHz / 64Mb / Linux v.3.10                         |
|-----------------------|------------------------------------------------------|
| Ethernet              | 10/100Mbps                                           |
| USB port              | For USB camera, USB flash, USB hub                   |
| Analog ports          | x6 ports (extendable using VT408 / Sensor extension) |
| CAN bus port          | Up to 8 CAN devices                                  |
| LED indication        | LAN, CAN, Error, Activity, Relays, Modbus            |
| Dry Contact inputs    | x4 digital inputs                                    |
| Dry Contact outputs   | x2 Isolated Digital outputs, max. 24VDC, 15mA        |
| Relays                | x2 Electromagnetic Relay Outputs, 12VDC, 0.25A       |
| Temperature sensor    | Accuracy +/- 1 °C, built-in                          |
| Voltage sensor        | Accuracy 1%,                                         |
| RS-485 / Modbus RTU   | up to 32 devices / max. cable length is 1000m        |
| LTE modem             | Ethernet, SMS, GPS (ordered separately)              |
| Operating temperature | 0 to 70 °C                                           |
| Operating humidity    | 0 to 90 %, non-condensing                            |
| Dimensions            | 160 x 90 x 58 mm                                     |
| Model Name            | CS40                                                 |
| Power                 | DC 12V                                               |
| Warranty              | 2 years                                              |